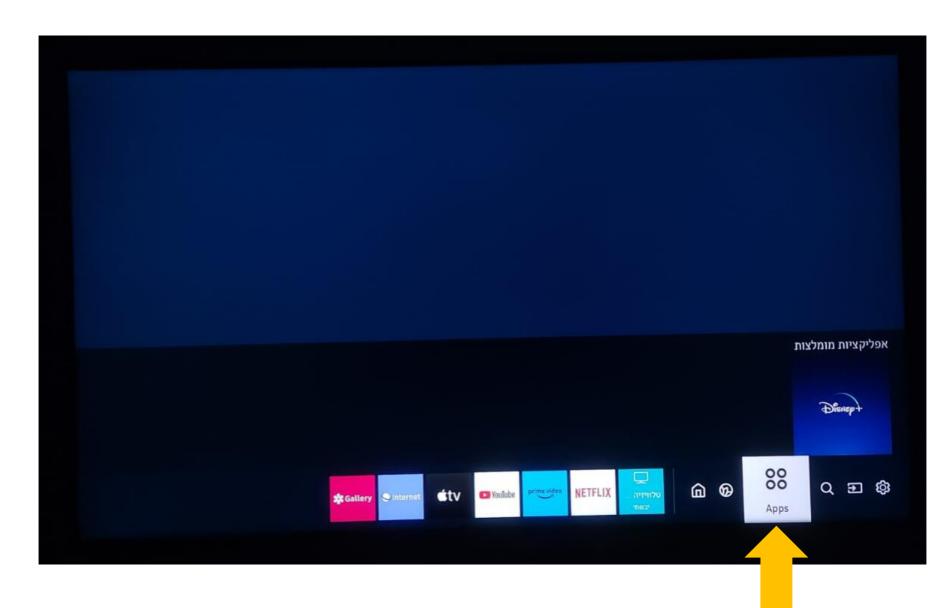

# הדליקו את הטלוויזיה, ובשלט לחצו על כפתור הבית

שורת האפליקציות תיפתח על המסך, מצאו את חנות האפליקציות – Apps