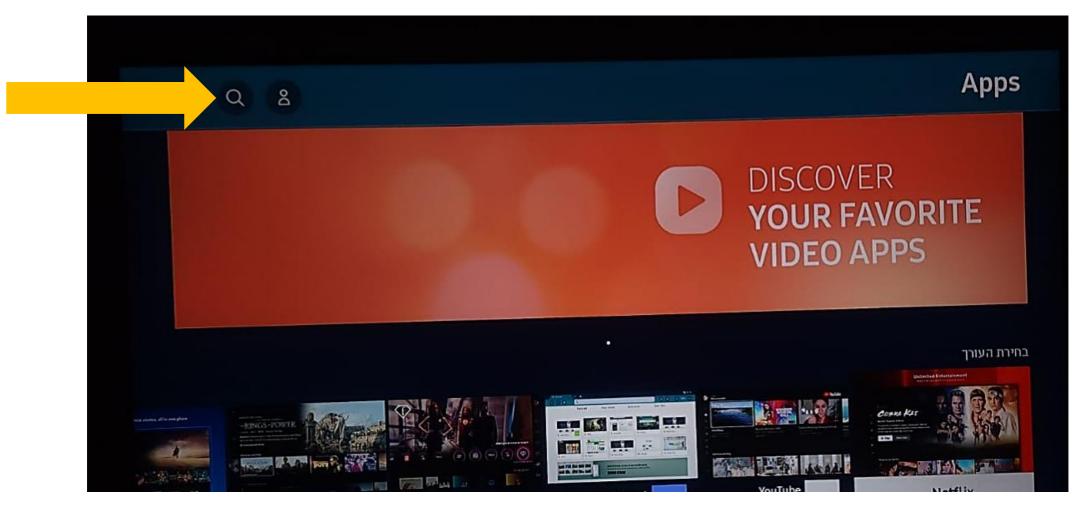

# הדליקו את הטלוויזיה, ובשלט לחצו על כפתור הבית







שורת האפליקציות תיפתח על המסך, מצאו את חנות האפליקציות – Apps













# הגיעו אל זכוכית המגדלת של החיפוש בראש העמוד ולחצו עליה



















#### yes מאפשרת לכם ליהנות מחוויית צפייה חדשה ומתקדמת יחד עם עולם התוכן העצום של yes

מדורג: 18+ | גודל: 10.02MB (זמין 1.58GB) | מפתח: yes | מעודכן: 18/10/2022 | גרסה עדכנית: 1.0.2 | שפות: עברית

בדוק את הרשאות האפליקציה על ידי בחירת "עוד" באזור המידע על ידי בחירה ב"התקנה", אתה מסכים להעניק הרשאות אלה לאפליקציה הזאת









### במידה ואינכם מחוברים לחשבון סמסונג בטלוויזיה עליכם לעשות זאת כעת







במידה וקיים חשבון, בחרו ב״כניסה״ אם עדיין אין לכם חשבון סמסונג, לחצו על ״צור חשבון״







לפתיחת חשבון באמצעות הטלפון הנייד המשיכו על פי ההוראות שיוצגו על המסך



|                     | Samsung חשבון                                                                        |
|---------------------|-----------------------------------------------------------------------------------