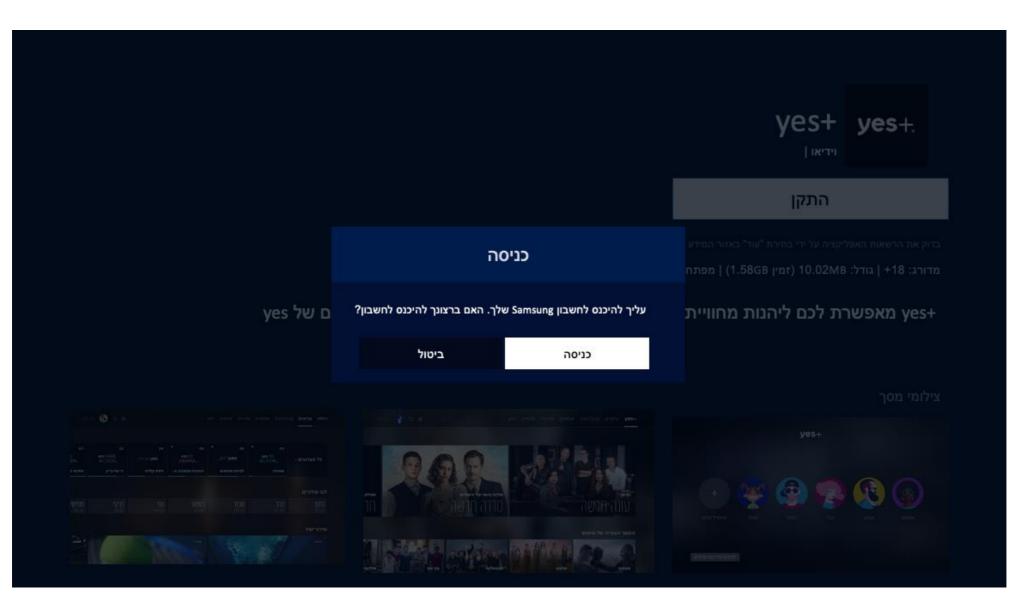

### במידה ואינכם מחוברים לחשבון סמסונג בטלוויזיה עליכם לעשות זאת כעת

במידה וקיים חשבון, בחרו ב״כניסה״ אם עדיין אין לכם חשבון סמסונג, לחצו על ״צור חשבון״

לפתיחת חשבון באמצעות הטלפון הנייד המשיכו על פי ההוראות שיוצגו על המסך