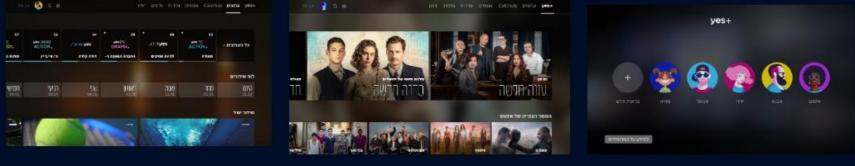

#### yes מאפשרת לכם ליהנות מחוויית צפייה חדשה ומתקדמת יחד עם עולם התוכן העצום של yes

מדורג: 18+ | גודל: 10.02MB (זמין 1.58GB) | מפתח: yes | מעודכן: 18/10/2022 | גרסה עדכנית: 1.0.2 | שפות: עברית

בדוק את הרשאות האפליקציה על ידי בחירת "עוד" באזור המידע על ידי בחירה ב"התקנה", אתה מסכים להעניק הרשאות אלה לאפליקציה הזאת

### בסיום תהליך יצירת חשבון/התחברות לחשבון תוכלו לסיים את תהליך ההתקנה ולפתוח את אפליקציית +yes

|  |                                                                   | yes+ yes+.                                            |
|--|-------------------------------------------------------------------|-------------------------------------------------------|
|  | הוסף למסך הבית                                                    | פתח                                                   |
|  | על ידי בחירה ב"התקנה", אתה מסכים להעניק הרשאות אלה לאפליקציה הזאת | וק את הרשאות האפליקציה על ידי בחירת "עוד" באזור המידע |
|  | אפות: עברית   18/10/2022 אנרסה עדכנית: 1.0.2   שפות: עברית   yes  | דורג: 18+   גודל: 10.02MB (זמין 1.58GB)   מפתח        |
|  | : צפייה חדשה ומתקדמת יחד עם עולם התוכן ה                          |                                                       |