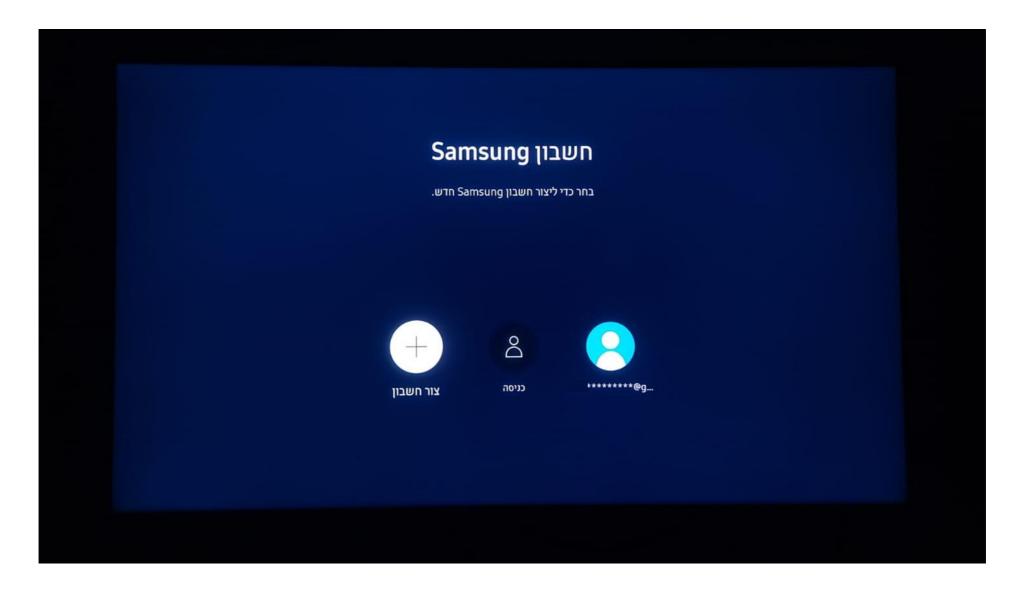

### במידה ואינכם מחוברים לחשבון סמסונג בטלוויזיה עליכם לעשות זאת כעת

במידה וקיים חשבון, בחרו ב״כניסה״ אם עדיין אין לכם חשבון סמסונג, לחצו על ״צור חשבון״

לפתיחת חשבון באמצעות הטלפון הנייד המשיכו על פי ההוראות שיוצגו על המסך