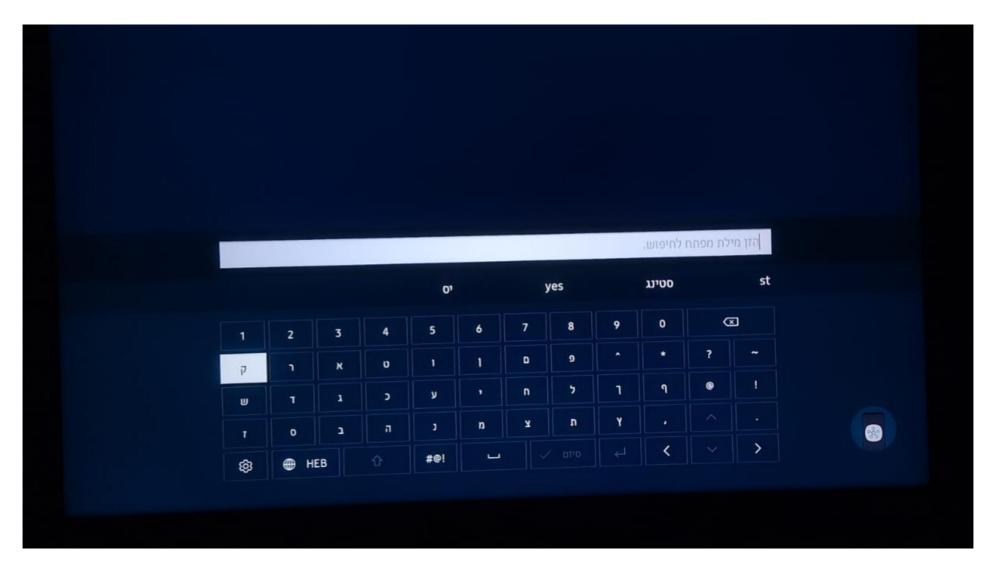

# הדליקו את הטלוויזיה, ובשלט לחצו על כפתור הבית







שורת האפליקציות תיפתח על המסך, מצאו את חנות האפליקציות – Apps













# הגיעו אל זכוכית המגדלת של החיפוש בראש העמוד ולחצו עליה



















#### yes מאפשרת לכם ליהנות מחוויית צפייה חדשה ומתקדמת יחד עם עולם התוכן העצום של yes

מדורג: 18+ | גודל: 10.02MB (זמין 1.58GB) | מפתח: yes | מעודכן: 18/10/2022 | גרסה עדכנית: 1.0.2 | שפות: עברית

בדוק את הרשאות האפליקציה על ידי בחירת "עוד" באזור המידע על ידי בחירה ב"התקנה", אתה מסכים להעניק הרשאות אלה לאפליקציה הזאת









### במידה ואינכם מחוברים לחשבון סמסונג בטלוויזיה עליכם לעשות זאת כעת







במידה וקיים חשבון, בחרו ב״כניסה״ אם עדיין אין לכם חשבון סמסונג, לחצו על ״צור חשבון״







לפתיחת חשבון באמצעות הטלפון הנייד המשיכו על פי ההוראות שיוצגו על המסך



|                     | Samsung חשבון                                                                        |
|---------------------|--------------------------------------------------------------------------------------|
|