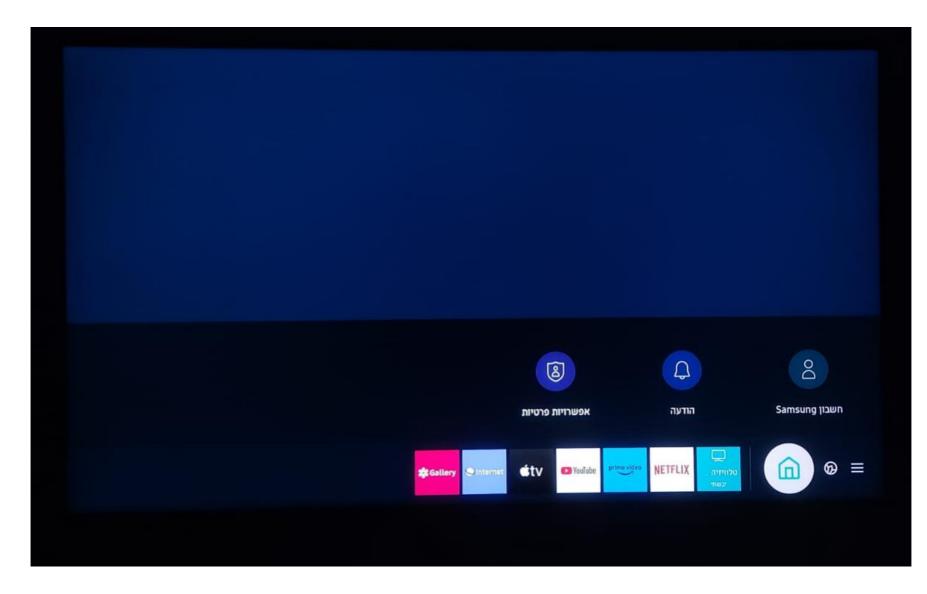

# הדליקו את הטלוויזיה, ובשלט לחצו על כפתור הבית

שורת האפליקציות תיפתח על המסך, מצאו את חנות האפליקציות – Apps