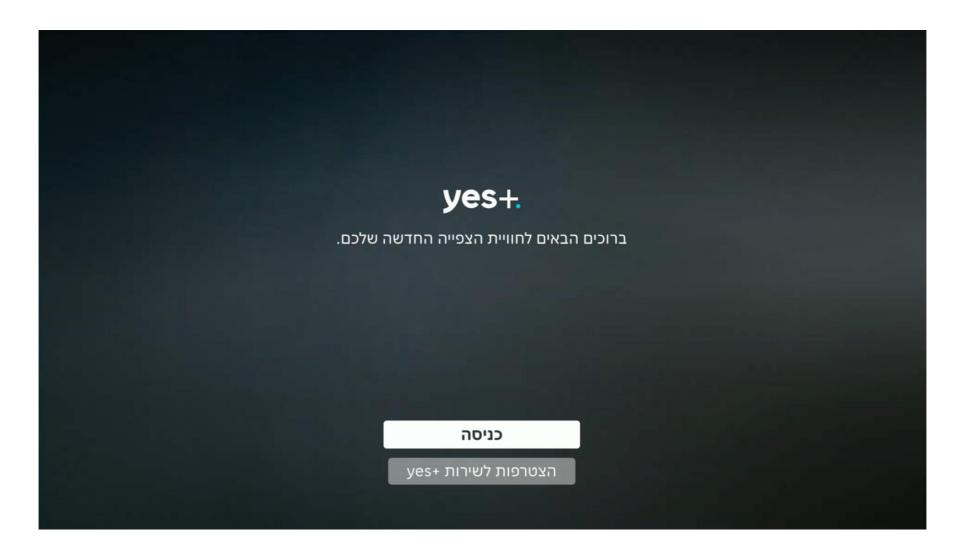

| yes+ yes+.                                            |
|--|-------------------------------------------------------------------|-------------------------------------------------------|
|  | הוסף למסך הבית                                                    | פתח                                                   |
|  | על ידי בחירה ב"התקנה", אתה מסכים להעניק הרשאות אלה לאפליקציה הזאת | וק את הרשאות האפליקציה על ידי בחירת "עוד" באזור המידע |
|  | אפות: עברית   18/10/2022 אנרסה עדכנית: 1.0.2   שפות: עברית   yes  | דורג: 18+   גודל: 10.02MB (זמין 1.58GB)   מפתח        |
|  | : צפייה חדשה ומתקדמת יחד עם עולם התוכן ה                          |                                                       |





yes+ המשיכו בתהליך ההתחברות לאפליקציית לפי ההוראות על המסך









# המשך צפיה מהנה!